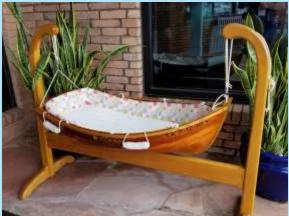

From left, Stunning modern classic on left piloting into the docking area...his reserved space.

Beautiful prewar Chris Craft sedan hailing from Michigan with owner in red shirt.

Custom baby cradle on display at the clubhouse..