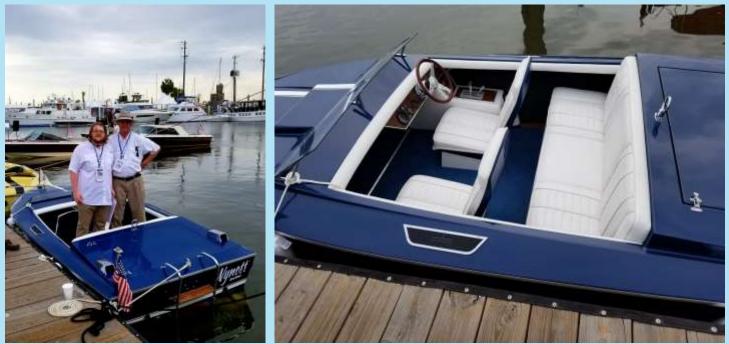

Its very competitive.

Classic glass of Wyatt Robbins. Great Century Mark II in stunning colors.

Its certainly good to see young members getting in the fold. In the cockpit, Wyatt is shown with his grandfather, Fred Burban.