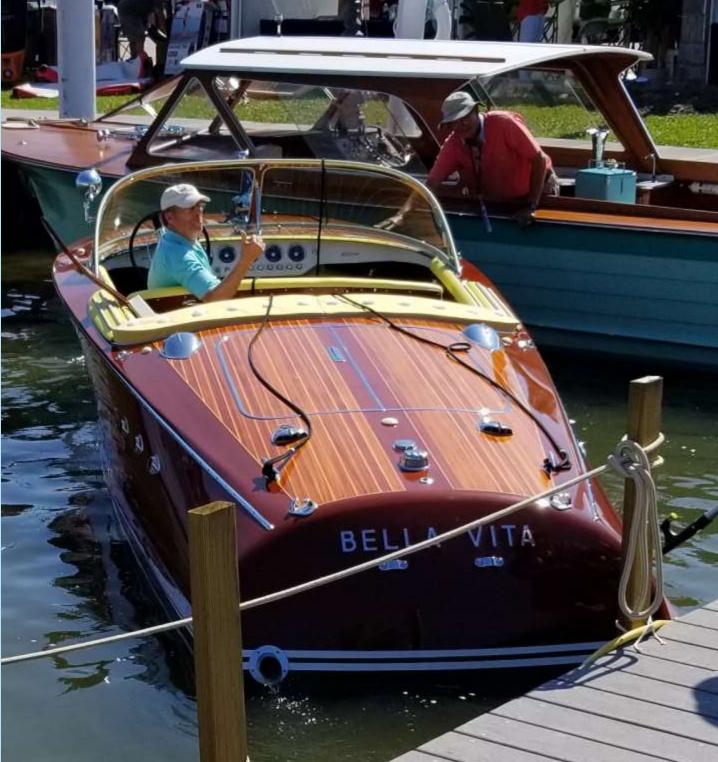

# Keels and Wheels 2018 ... a recap of the fun and frolics!

Keels and Wheels Friday, the moving of boats into their locations. The final polishing and "coiling of the docklines".

This is by far the busiest of days for the entrants. Driving the tow rigs through the hubbub, launching, driving boat,

docking boat, dropping off trailer at a remote location, checking into the hotel. And...visiting with old friends!

**'Texas Riviera,' a gorgeous and fresh early fifties Chris Craft Riviera** straight from the restoration shop.