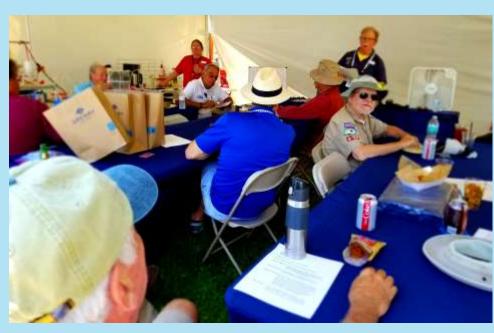

Saturday, the judges meet at the club house for a 7:30am breakfast and meeting to discuss the more salient points of judging the classics. Prior to the buffet , most owners dry and clean their boat, allowing a running start from the breakfast immediately to the judging. As the gates do not open until 10am, this gives an uninterrupted hour or so to make notes and juggle the number of boats in the class.

Terry Feist, our head judge, coordinates the teams for each category.

What a beautiful morning!

Teak And Mahogany everywhere you looked.

Right, some of the larger cruisers. Below, many of the classic glass.