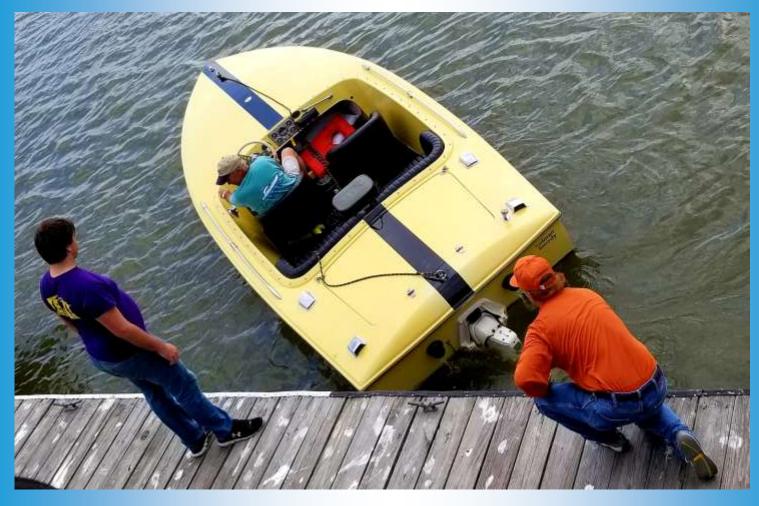

### The EarlyBird Cruise This year's Thursday, we motored to the iconic Outriggers on Clear Creek. Tremendous location, but most definitely the last time there, due to the HWY 146 widening by TXDOT.

# Keels and Wheels 2018 ... a recap of the fun and frolics!

Keels and Wheels Friday, the moving of boats into their locations. The final polishing and "coiling of the docklines".

This is by far the busiest of days for the entrants. Driving the tow rigs through the hubbub, launching, driving boat,

docking boat, dropping off trailer at a remote location, checking into the hotel. And...visiting with old friends!

**'Texas Riviera,' a gorgeous and fresh early fifties Chris Craft Riviera** straight from the restoration shop.