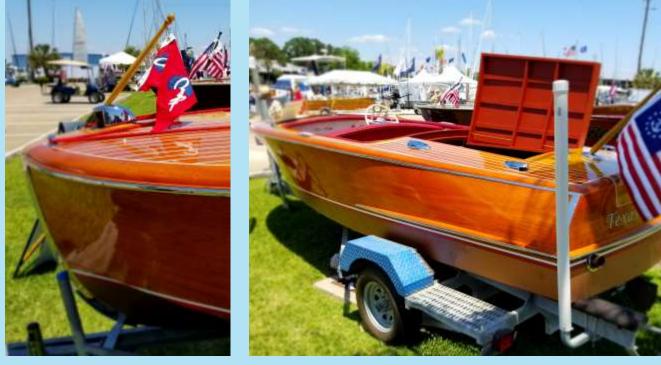

# Entrants spanned a more than 70 year period

Left, the smallest of Rivas, a Junior, over a Hugh Saint 28.

Below, the big-gest of Riva sport boats.

Classic glass shots...various brands, eras, and sizes.

Left, original sixties Donzi 18.

Below, restored eighties Bayliner cruiser,.

Lower left, restored 1970 Nova Marine 24.