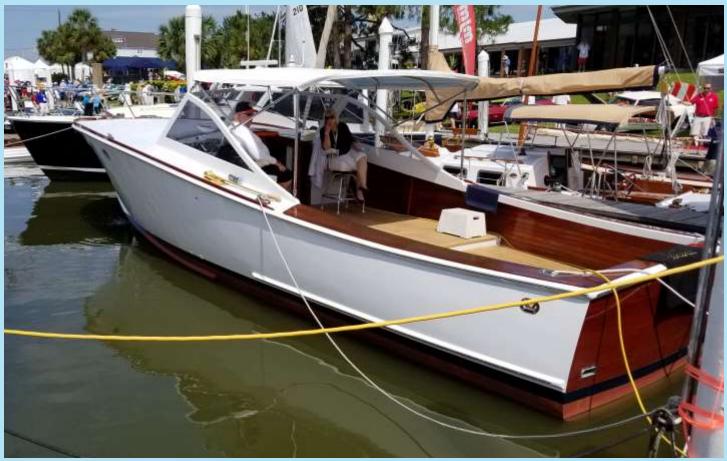

# Keels and Wheels 2018 ... a recap of the fun and frolics!

Keels and Wheels Friday, the moving of boats into their locations. The final polishing and "coiling of the docklines".

This is by far the busiest of days for the entrants. Driving the tow rigs through the hubbub, launching, driving boat,

docking boat, dropping off trailer at a remote location, checking into the hotel. And...visiting with old friends!

**'Texas Riviera,' a gorgeous and fresh early fifties Chris Craft Riviera** straight from the restoration shop.