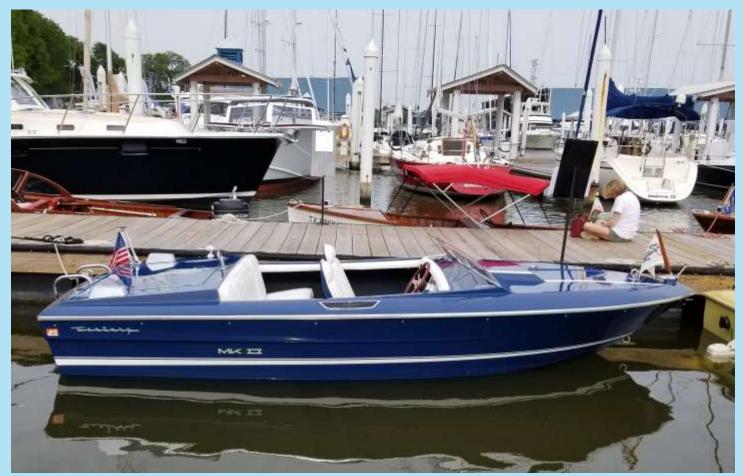

Its very competitive.

Classic glass of Wyatt Robbins. Great Century Mark II in stunning colors.

Its certainly good to see young members getting in the fold. In the cockpit, Wyatt is shown with his grandfather, Fred Burban.