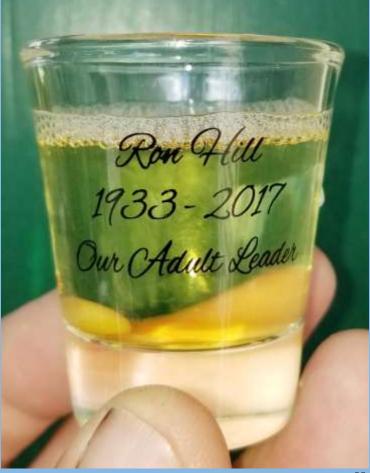

# Saludad!

Ron Hill, a gracious member hailing from Canada, passed away earlier this year. A toast was given on Sunday afternoon. He is missed.