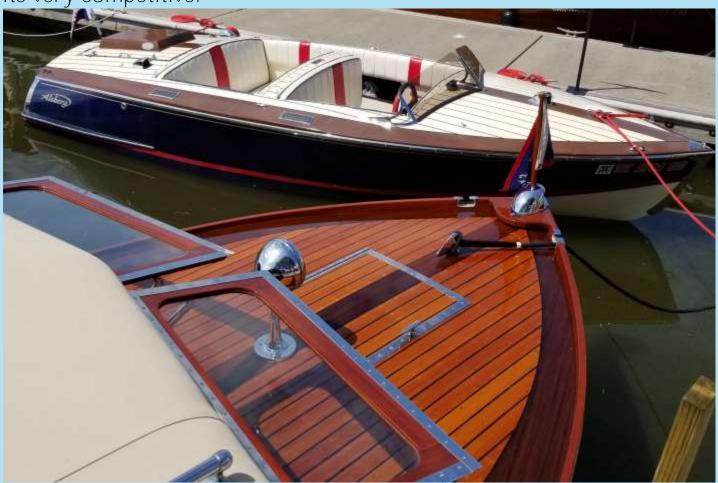

Terry Feist, our head judge, coordinates the teams for each category.

What a beautiful morning!

Teak And Mahogany everywhere you looked.

Right, some of the larger cruisers. Below, many of the classic glass.

Its very competitive.

Classic glass of Wyatt Robbins. Great Century Mark II in stunning colors.

Its certainly good to see young members getting in the fold. In the cockpit, Wyatt is shown with his grandfather, Fred Burban.