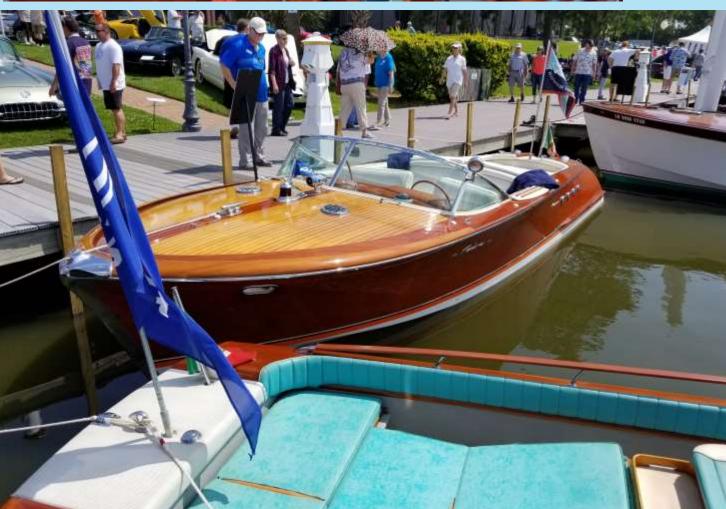

# Entrants spanned a more than 70 year period

Left, the smallest of Rivas, a Junior, over a Hugh Saint 28.

Below, the big-gest of Riva sport boats.

Classic glass shots...various brands, eras, and sizes.

Left, original sixties Donzi 18.

What good is a Riva Aristan without the matching bicycle!

Kids Build a Boat And Build an Engine