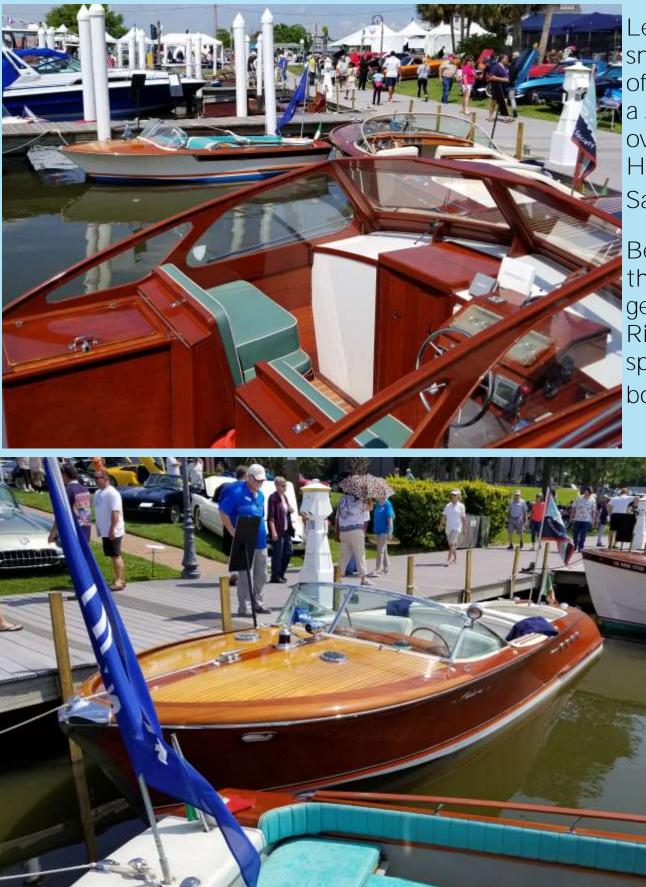

# Entrants spanned a more than 70 year period

Left, the smallest of Rivas, a Junior, over a Hugh Saint 28.

Below, the big-gest of Riva sport boats.

Classic glass shots...various brands, eras, and sizes.

Left, original sixties Donzi 18.

What good is a Riva Aristan without the matching bicycle!

Kids Build a Boat And Build an Engine