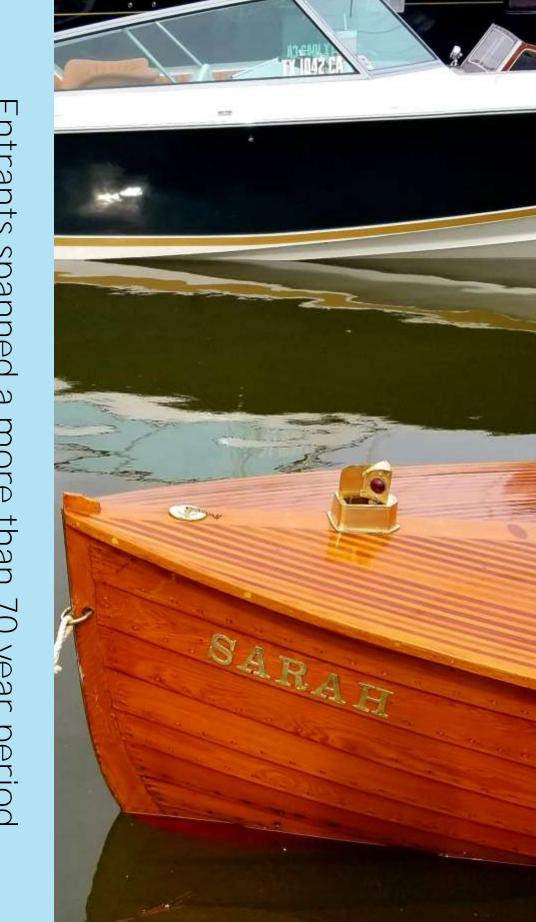

# Entrants spanned a more than 70 year period

Left, the smallest of Rivas, a Junior, over a Hugh Saint 28.

Below, the big-gest of Riva sport boats.

Classic glass shots...various brands, eras, and sizes.

Left, original sixties Donzi 18.