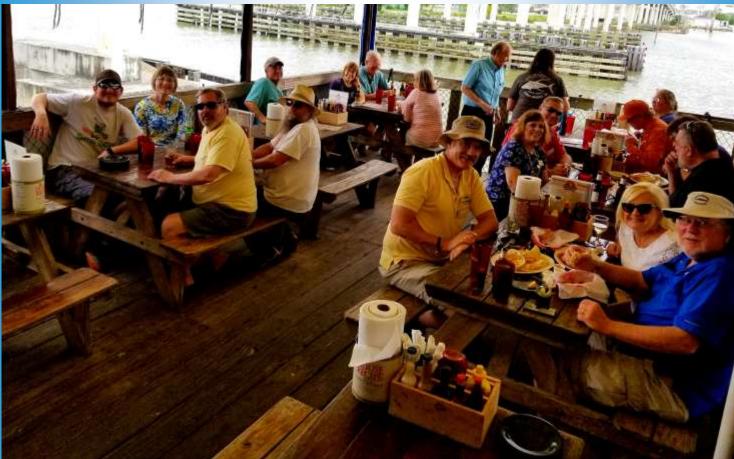

Visiiting, always visiting.

# Friday night's casual dinner for the

boaters was held in the private party room of the nearby Signature Bistro. Live music,

dancing, and attention of the owner. Great time, but a late night!

The Judge's Breakfast loomed early the next morning.