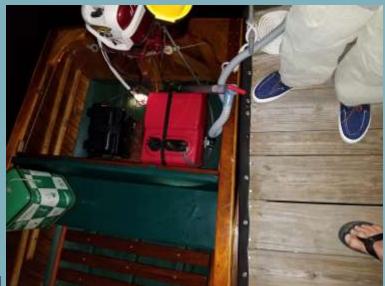

# Those unsung

**heros** ...Many of us, due to our passions and insecurities, check our boats throughout the night. Once, or maybe twice. Are the lines ok? Ample room between boats? Have the changes in tide and wind effected the dock-

You get the idea.

One very lucky component of the Keels and Wheels Concours is the number of Lakewood Yacht Club volunteers that constantly walk the docks between dusk and dawn. Here you see the editor (me) checking my Nova, and met by Fai Jow and his teammate—volunteers keeping an eye on all the boats.