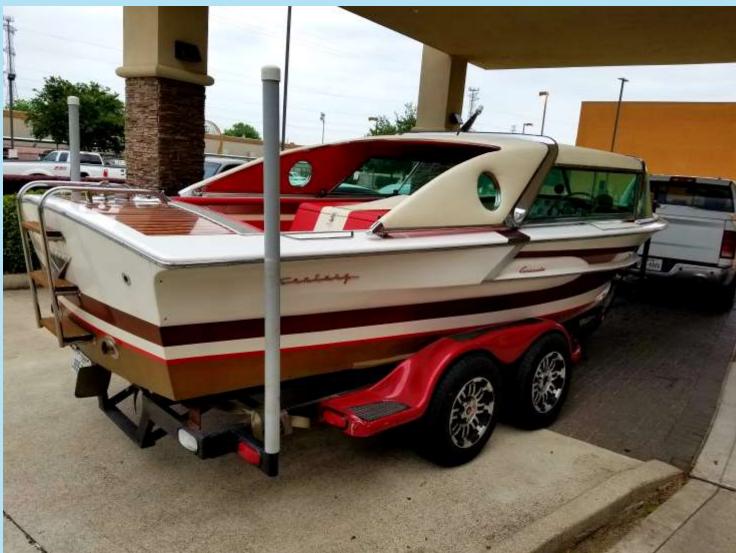

# A grand Mathis gracing the waves

These 3 photos on right, some of the pre-war cars. Cadillac V12 below.

Stunning Chris Craft Commander 19 SuperSport With the hi performance 302cid z28 engine and transdrive. Originally offered in burgundy, dark blue, and forest green, this specimen is a highly original dark blue SS.