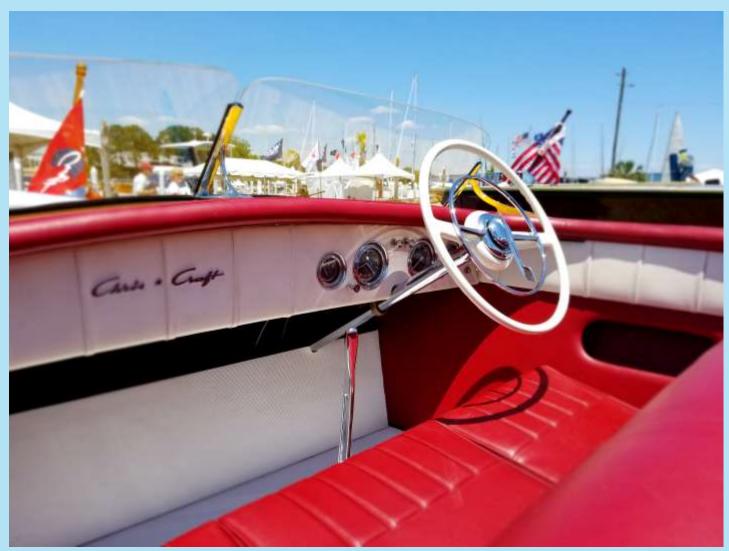

Terry Feist, our head judge, coordinates the teams for each category.

What a beautiful morning!

Teak And Mahogany everywhere you looked.

Right, some of the larger cruisers. Below, many of the classic glass.

Its very competitive.

Classic glass of Wyatt Robbins. Great Century Mark II in stunning colors.

Its certainly good to see young members getting in the fold. In the cockpit, Wyatt is shown with his grandfather, Fred Burban.