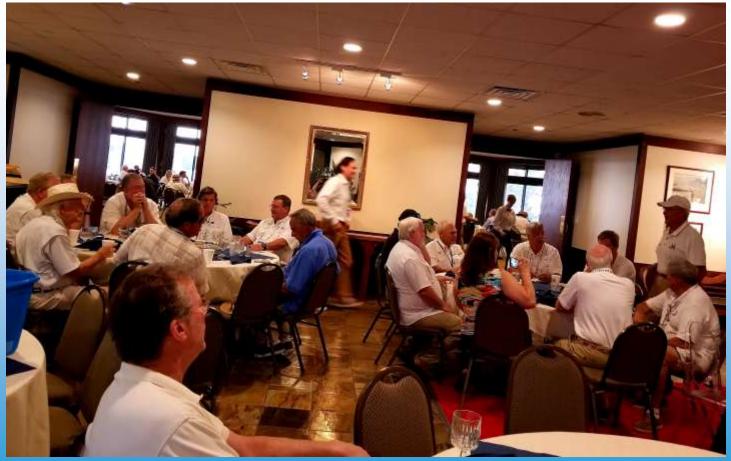

# Friday night's casual dinner for the

boaters was held in the private party room of the nearby Signature Bistro. Live music,

dancing, and attention of the owner. Great time, but a late night!

The Judge's Breakfast loomed early the next morning.

Saturday, the judges meet at the club house for a 7:30am breakfast and meeting to discuss the more salient points of judging the classics. Prior to the buffet , most owners dry and clean their boat, allowing a running start from the breakfast immediately to the judging. As the gates do not open until 10am, this gives an uninterrupted hour or so to make notes and juggle the number of boats in the class.

Terry Feist, our head judge, coordinates the teams for each category.

What a beautiful morning!

Teak And Mahogany everywhere you looked.

Right, some of the larger cruisers. Below, many of the classic glass.