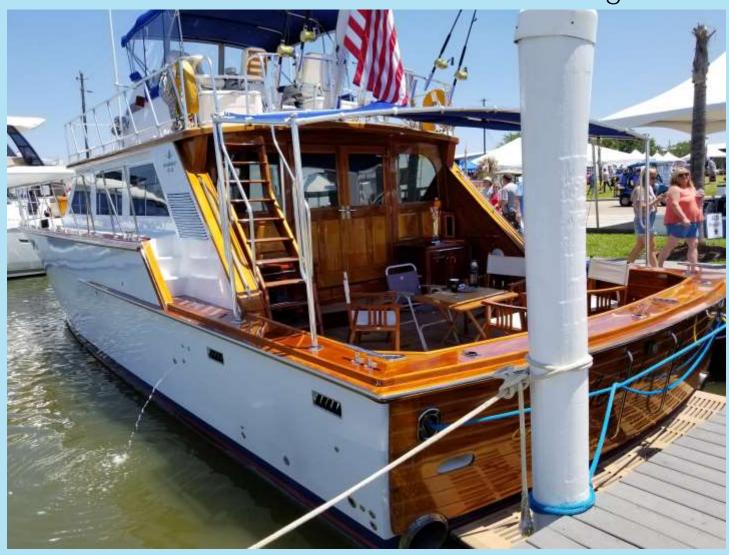

docking boat, dropping off trailer at a remote location, checking into the hotel. And...visiting with old friends!

**'Texas Riviera,' a gorgeous and fresh early fifties Chris Craft Riviera** straight from the restoration shop.

From left, Stunning modern classic on left piloting into the docking area...his reserved space.

Beautiful prewar Chris Craft sedan hailing from Michigan with owner in red shirt.

Custom baby cradle on display at the clubhouse..