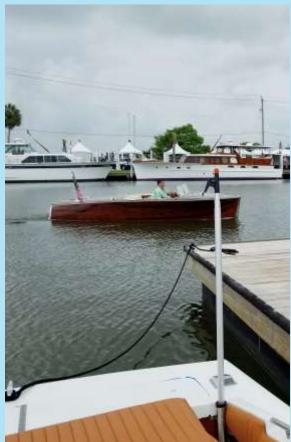

# Keels and Wheels 2018 ... a recap of the fun and frolics!

Keels and Wheels Friday, the moving of boats into their locations. The final polishing and "coiling of the docklines".

This is by far the busiest of days for the entrants. Driving the tow rigs through the hubbub, launching, driving boat,

docking boat, dropping off trailer at a remote location, checking into the hotel. And...visiting with old friends!

**'Texas Riviera,' a gorgeous and fresh early fifties Chris Craft Riviera** straight from the restoration shop.

From left, Stunning modern classic on left piloting into the docking area...his reserved space.

Beautiful prewar Chris Craft sedan hailing from Michigan with owner in red shirt.

Custom baby cradle on display at the clubhouse..