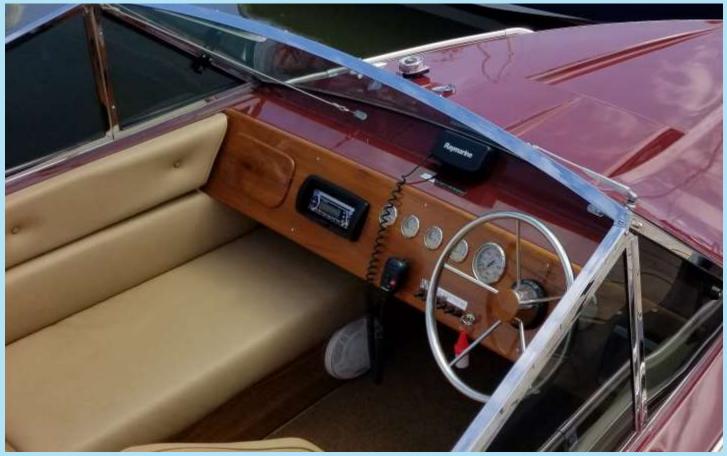

# A grand Mathis gracing the waves

These 3 photos on right, some of the pre-war cars. Cadillac V12 below.

Stunning Chris Craft Commander 19 SuperSport With the hi performance 302cid z28 engine and transdrive. Originally offered in burgundy, dark blue, and forest green, this specimen is a highly original dark blue SS.