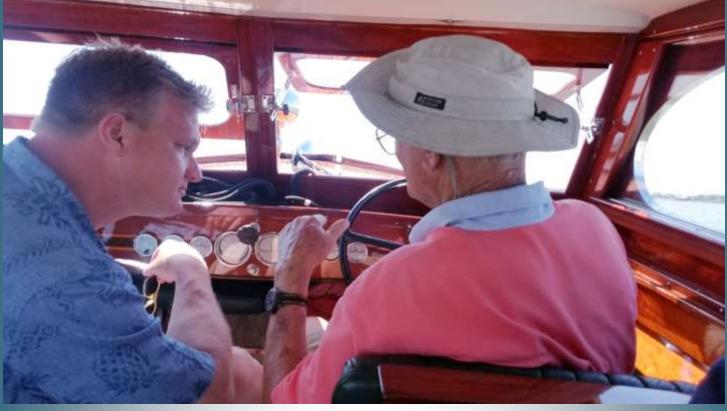

# Paying forward... a story for our youth

Gary Cunningham, of Troy Michigan, made sure the youth had a lasting memory, not

only for a ride, but a chance to pilot the beautiful Chris Crafts sedan.

A lasting memory!