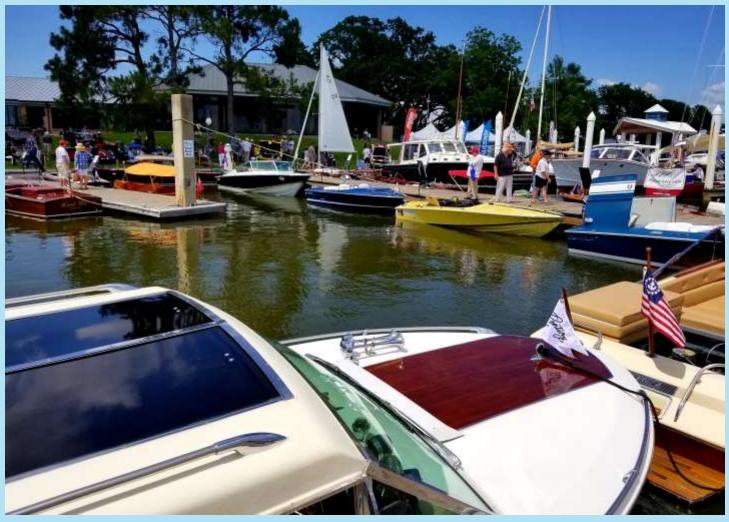

# Entrants spanned a more than 70 year period

Left, the smallest of Rivas, a Junior, over a Hugh Saint 28.

Below, the big-gest of Riva sport boats.

Classic glass shots...various brands, eras, and sizes.

Left, original sixties Donzi 18.

Below, restored eighties Bayliner cruiser,.

Lower left, restored 1970 Nova Marine 24.

# Late model Century Arabian...plush, fast, and a wailing big block Chevrolet.

Spectators and ducks admiring the beautiful Liberty Bell. What a story she has!

A Bertram 58 from the glory days of Bertram. With a loving owner.