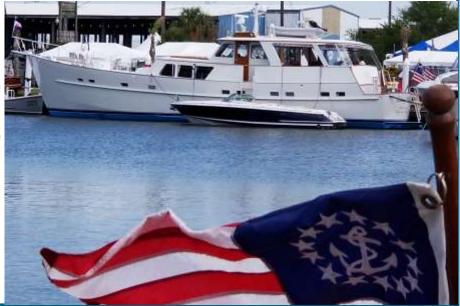

### The EarlyBird Cruise This year's Thursday, we motored to the iconic Outriggers on Clear Creek. Tremendous location, but most definitely the last time there, due to the HWY 146 widening by TXDOT.

# Keels and Wheels 2018 ... a recap of the fun and frolics!

Keels and Wheels Friday, the moving of boats into their locations. The final polishing and "coiling of the docklines".

This is by far the busiest of days for the entrants. Driving the tow rigs through the hubbub, launching, driving boat,