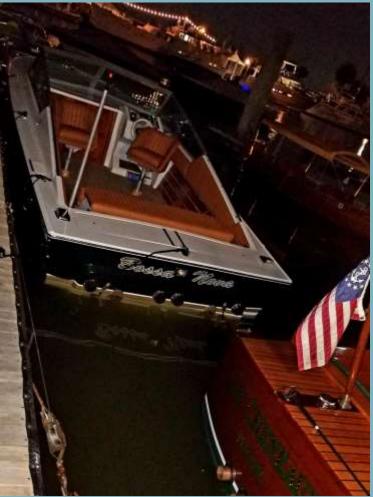

# Keels and Wheels 2018 ... a recap of the fun and frolics!

Keels and Wheels Friday, the moving of boats into their locations. The final polishing and "coiling of the docklines".

This is by far the busiest of days for the entrants. Driving the tow rigs through the hubbub, launching, driving boat,

docking boat, dropping off trailer at a remote location, checking into the hotel. And...visiting with old friends!

**'Texas Riviera,' a gorgeous and fresh early fifties Chris Craft Riviera** straight from the restoration shop.