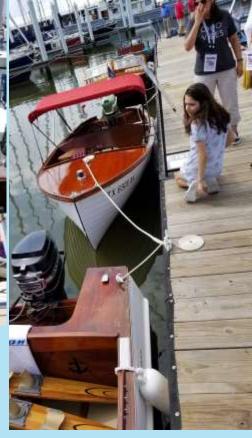

A couple classic picnic launches doing what they do best!

Right, Lisa Daniels and Doc Elliott enjoying a respite. Below, owners nestled at the shady end of the stunning teak cockpit Left, your editor, Craig Stanfield, with our newest board member Mike Friesel.