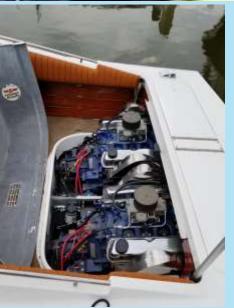

# Entrants spanned a more than 70 year period

Left, the smallest of Rivas, a Junior, over a Hugh Saint 28.

Below, the big-gest of Riva sport boats.

Classic glass shots...various brands, eras, and sizes.

Left, original sixties Donzi 18.