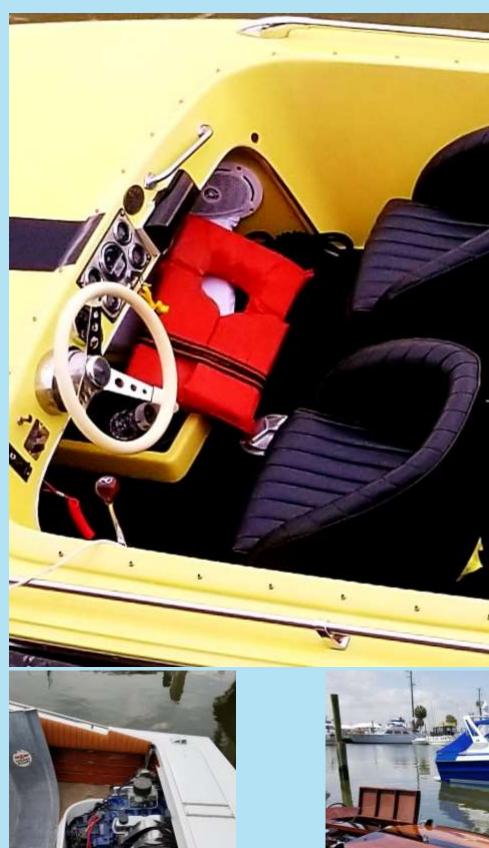

# Entrants spanned a more than 70 year period

Left, the smallest of Rivas, a Junior, over a Hugh Saint 28.

Below, the big-gest of Riva sport boats.

Classic glass shots...various brands, eras, and sizes.

Left, original sixties Donzi 18.

Below, restored eighties Bayliner cruiser,.

Lower left, restored 1970 Nova Marine 24.