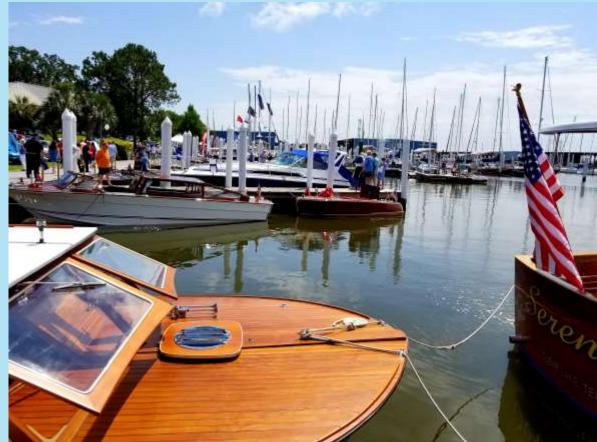

# Keels and Wheels 2018 ... a recap of the fun and frolics!

Keels and Wheels Friday, the moving of boats into their locations. The final polishing and "coiling of the docklines".

This is by far the busiest of days for the entrants. Driving the tow rigs through the hubbub, launching, driving boat,

docking boat, dropping off trailer at a remote location, checking into the hotel. And...visiting with old friends!

**'Texas Riviera,' a gorgeous and fresh early fifties Chris Craft Riviera** straight from the restoration shop.

From left, Stunning modern classic on left piloting into the docking area...his reserved space.

Beautiful prewar Chris Craft sedan hailing from Michigan with owner in red shirt.

Custom baby cradle on display at the clubhouse..

# Entrants spanned a more than 70 year period

Left, the smallest of Rivas, a Junior, over a Hugh Saint 28.

Below, the big-gest of Riva sport boats.

Classic glass shots...various brands, eras, and sizes.

Left, original sixties Donzi 18.