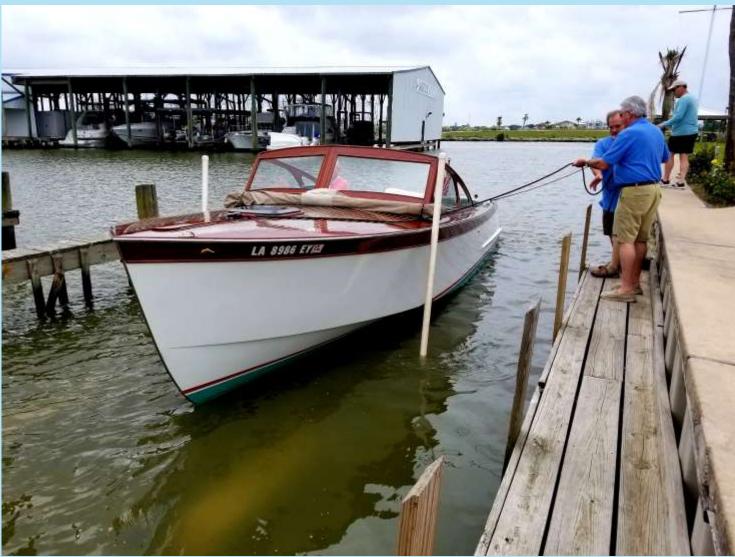

### The EarlyBird Cruise This year's Thursday, we motored to the iconic Outriggers on Clear Creek. Tremendous location, but most definitely the last time there, due to the HWY 146 widening by TXDOT.

# Keels and Wheels 2018 ... a recap of the fun and frolics!

Keels and Wheels Friday, the moving of boats into their locations. The final polishing and "coiling of the docklines".

This is by far the busiest of days for the entrants. Driving the tow rigs through the hubbub, launching, driving boat,

docking boat, dropping off trailer at a remote location, checking into the hotel. And...visiting with old friends!

**'Texas Riviera,' a gorgeous and fresh early fifties Chris Craft Riviera** straight from the restoration shop.