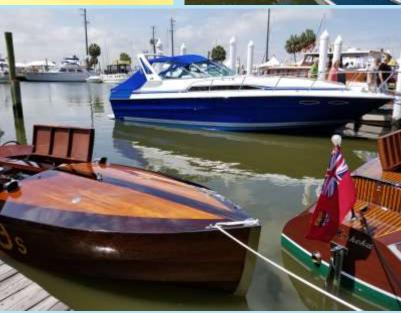

# Entrants spanned a more than 70 year period

Left, the smallest of Rivas, a Junior, over a Hugh Saint 28.

Below, the big-gest of Riva sport boats.

Classic glass shots...various brands, eras, and sizes.

Left, original sixties Donzi 18.

Below, restored eighties Bayliner cruiser,.

Lower left, restored 1970 Nova Marine 24.